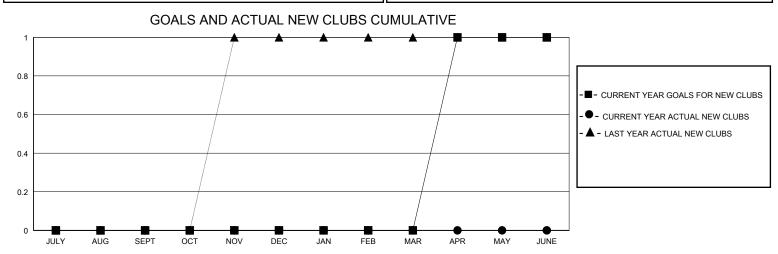

## MONTHLY MEMBERSHIP PROGRESS REPORT

District 202 D

GMT: LOCATION NEW ZEALAND GMT CA

| •             |               |             |               |                       |                        |                         | •                                                  |  |
|---------------|---------------|-------------|---------------|-----------------------|------------------------|-------------------------|----------------------------------------------------|--|
|               | Club          | s           |               | Members               |                        |                         |                                                    |  |
|               | RESULTS FOR   | R 2024-2025 |               | RESULTS FOR 2024-2025 |                        |                         |                                                    |  |
| QUARTER       | NEW CLUB GOAL | NEW CLUBS   | DROPPED CLUBS | QUARTER MEME          | BER GROWTH NET<br>GOAL | MEMBER GROWTH<br>ACTUAL | DROPPED<br>MEMBERS ACTUAL<br>(including transfers) |  |
| JULY/AUG/SEPT | 0             | 0           | 0             | JULY/AUG/SEPT         | 2                      | 31                      | 22                                                 |  |
| OCT/NOV/DEC   | 0             | 0           | 0             | OCT/NOV/DEC           | 6                      | 14                      | 12                                                 |  |
| JAN/FEB/MAR   | 0             | 0           | 0             | JAN/FEB/MAR           | 5                      | 0                       | 0                                                  |  |
| APR/MAY/JUNE  | 1             | 0           | 0             | APR/MAY/JUNE          | 4                      | 0                       | 0                                                  |  |