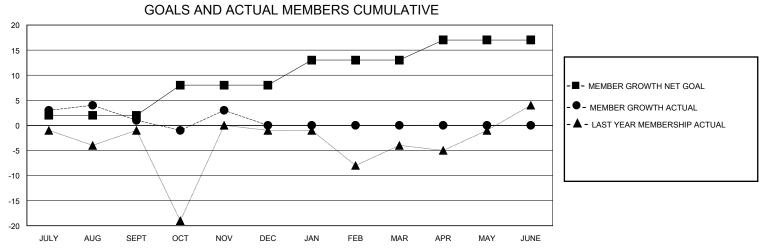

## MONTHLY MEMBERSHIP PROGRESS REPORT

District 202 D

GMT: LOCATION NEW ZEALAND GMT CA

| •             |               |             |               |                       |                        |                         | •                                                  |  |
|---------------|---------------|-------------|---------------|-----------------------|------------------------|-------------------------|----------------------------------------------------|--|
|               | Club          | s           |               | Members               |                        |                         |                                                    |  |
|               | RESULTS FOR   | R 2024-2025 |               | RESULTS FOR 2024-2025 |                        |                         |                                                    |  |
| QUARTER       | NEW CLUB GOAL | NEW CLUBS   | DROPPED CLUBS | QUARTER MEME          | BER GROWTH NET<br>GOAL | MEMBER GROWTH<br>ACTUAL | DROPPED<br>MEMBERS ACTUAL<br>(including transfers) |  |
| JULY/AUG/SEPT | 0             | 0           | 0             | JULY/AUG/SEPT         | 2                      | 31                      | 22                                                 |  |
| OCT/NOV/DEC   | 0             | 0           | 0             | OCT/NOV/DEC           | 6                      | 14                      | 12                                                 |  |
| JAN/FEB/MAR   | 0             | 0           | 0             | JAN/FEB/MAR           | 5                      | 0                       | 0                                                  |  |
| APR/MAY/JUNE  | 1             | 0           | 0             | APR/MAY/JUNE          | 4                      | 0                       | 0                                                  |  |